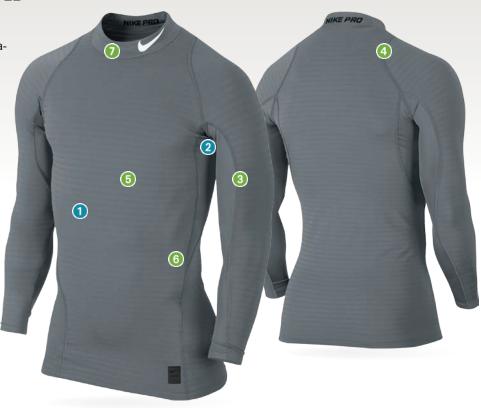

## **FABRIC**

- 1 Body: Nike Pro Warm fabric provides a sweat-wicking base layer of support to help you feel locked-in and warm in cool conditions. This fabric has spandex which adds stretch for mobility.
- 2 Underarm: Thermal mesh fabric increases ventilation.

## **DESIGN**

- 3 Modified raglan sleeves provide full range of motion.
- 4 Flat seams to help minimize irritation due to chafing.
- 5 190-Gram jacquard fabric creates a textured feel.
- 6 Compression design for a locked-down fit.
- Mock neckline provides extra warmth and coverage.